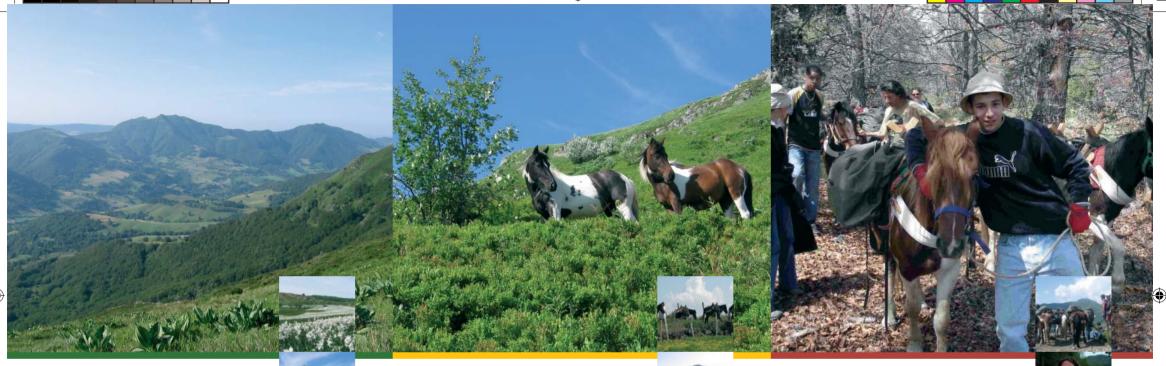

A89 (NORTHERN): Exit N°25 : Direction Bort les Orgues (19110): 40 minutes A89 (SOUTHERN): Exit N°23: Direction Bort les Orques (19110): 40 minutes

Walk makes it possible to approach the fauna and the flora of the mountain, to take time to observe and benefit from the spectacle which is offered to us, the inheritance as much as the landscapes