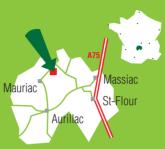

### PLANE THEN CAR

Airport of Clermont Ferrand (63000): 75 minutes Airport of Aurillac (15000): 90 minutes

### TRAIN THEN CAR

Railway station of Murat (15300): 60 minutes Railway station of Ussel (19200): 40 minutes

A75 (NORTHERN): Exit N°23 Direction Allanche (15160), Riom es Mountains (15400): 70 minutes

A75 (SOUTHERN): Exit n°29 Direction Saint-Flour (15100), Murat (15300), Riom es Montagnes (15400): 90 minutes

A89 (NORTHERN): Exit N°25 : Direction Bort les Orgues (19110): 40 minutes A89 (SOUTHERN): Exit N°23: Direction Bort les Orques (19110): 40 minutes

Walk makes it possible to approach the fauna and the flora of the mountain, to take time to observe and benefit from the spectacle which is offered to us, the inheritance as much as the landscapes